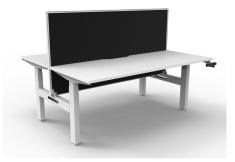

## Boost Manual Back to back 2 person with Screen

## PRODUCT DESCRIPTION

Two Person Back to Back Workstation
Crank Height adjustable workstation
Column size of 90mm x 60mm
Under frame finished in white or black satin powerdercoat
EO Rated 25mm Thick top with 50mm D scallop cut out in rear
Top available in Natural White or Natural Oak
Pinnable Privacy Screen 900mm H (1330mm H overall)
10 Year Warranty
Add-ons

Fully ducted cable tray with punch-out for power and data Pinnable privacy screen Optional Cable snake Soft wiring Power and Data Kits



Natural Oak Top Black Satin Frame



Natural Oak Top
White Satin Frame



Natural White Top Black Satin Frame



Natural White Top White Satin Frame

## **DIMENSIONS**

**Worktop Height** 

705mm - 1155mm

**Worktop Sizes** 

1200 x 750mm

1500 x 750mm

1800 x 750mm