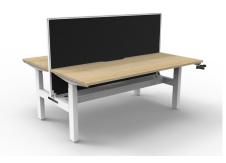

Fully ducted cable tray with punch-out for power and data Pinnable privacy screen Optional Cable snake Soft wiring Power and Data Kits

Natural Oak Top Black Satin Frame

Natural Oak Top
White Satin Frame