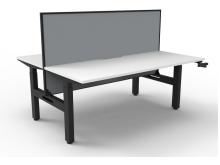

## Boost Manual Back to back 2 person with Screen

## PRODUCT DESCRIPTION

Two Person Back to Back Workstation
Crank Height adjustable workstation
Column size of 90mm x 60mm
Under frame finished in white or black satin powerdercoat
EO Rated 25mm Thick top with 50mm D scallop cut out in rear
Top available in Natural White or Natural Oak
Pinnable Privacy Screen 900mm H (1330mm H overall)
10 Year Warranty
Add-ons

Fully ducted cable tray with punch-out for power and data Pinnable privacy screen Optional Cable snake Soft wiring Power and Data Kits



Natural Oak Top Black Satin Frame



Natural Oak Top
White Satin Frame



Natural White Top Black Satin Frame



Natural White Top White Satin Frame

## **DIMENSIONS**

**Worktop Height** 

705mm - 1155mm

**Worktop Sizes** 

1200 x 750mm

1500 x 750mm

1800 x 750mm