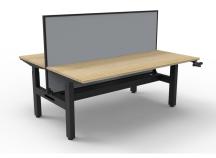

Fully ducted cable tray with punch-out for power and data Pinnable privacy screen Optional Cable snake Soft wiring Power and Data Kits

Natural Oak Top Black Satin Frame

Natural Oak Top
White Satin Frame